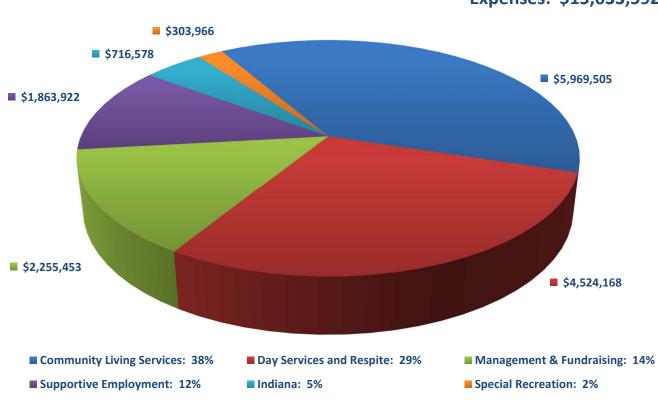

## **Financial Statements Summary**

\$9,893,551 \$1,746,519 \$1,373,281 \$641,952 \$474,141 \$396,143 \$231,192 \$182,007 \$123,264 **\$15,062,050** 

\$5,969,505

\$4,524,168

\$2,255,453

\$1,863,922

\$716,578

\$303,966

\$15,633,592

## Expenses by Program

Community Living Services: Day Services and Respite: Management & Fundraising: Supportive Employment: Indiana: Special Recreation: **Total Expenses:** 

## **Consolidated Revenue and Expenses**

Expenses: \$15,633,592