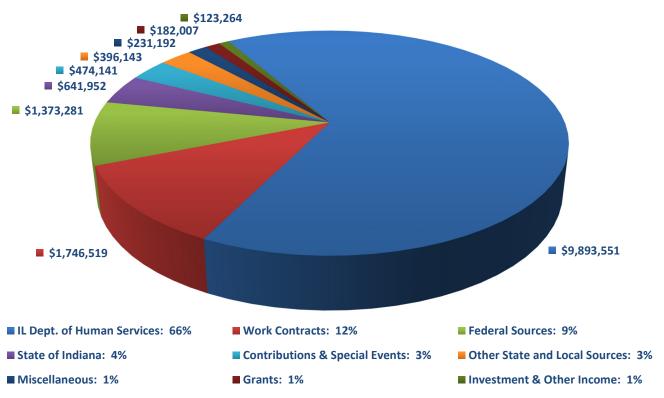

## **Financial Statements Summary**

\$9,893,551 \$1,746,519 \$1,373,281 \$641,952 \$474,141 \$396,143 \$231,192 \$182,007 \$123,264 **\$15,062,050** 

\$5,969,505

\$4,524,168

\$2,255,453

\$1,863,922

\$716,578

## Revenue by Source

| Illinois Dept. of Human Services: |
|-----------------------------------|
| Work Contracts:                   |
| Federal Sources:                  |
| State of Indiana:                 |
| Contributions & Special Events:   |
| Other State and Local Sources:    |
| Miscellaneous:                    |
| Grants:                           |
| Investment & Other Income:        |
| Total Revenue:                    |
|                                   |