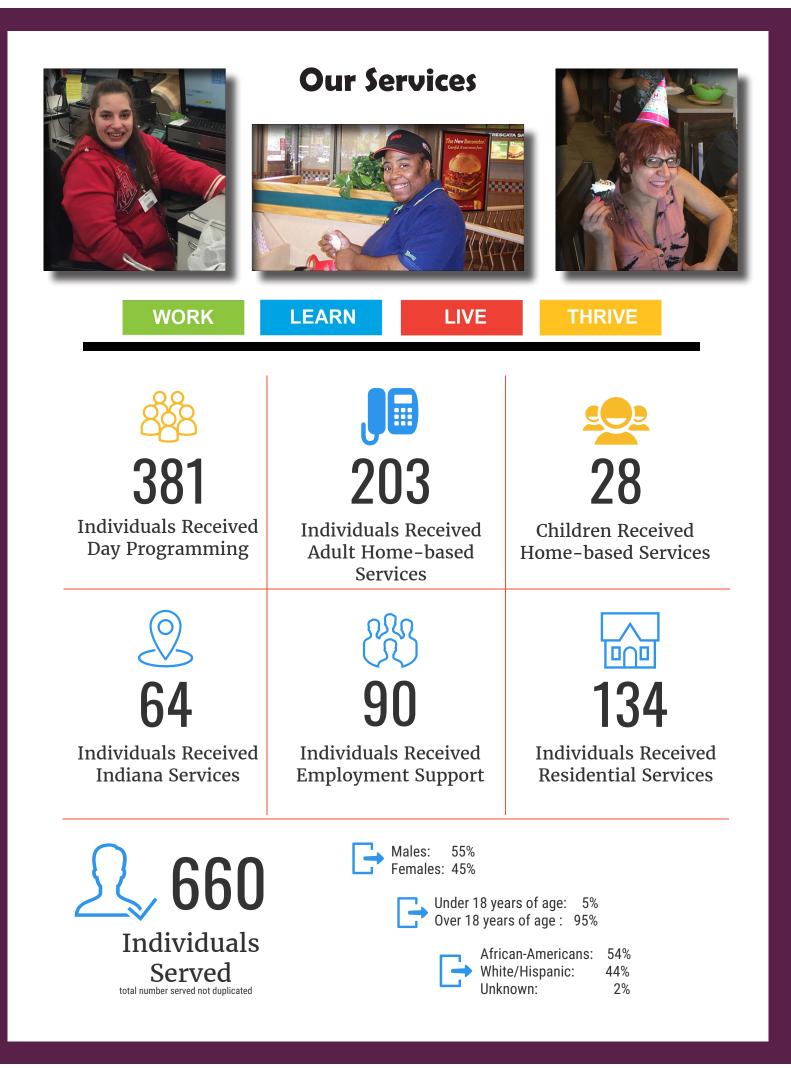

New Star serves over 650 children and adults each day whose lives are impacted by mild to profound disabilities. Our service area reaches those living in and around the Chicagoland area and Northwest Indiana.